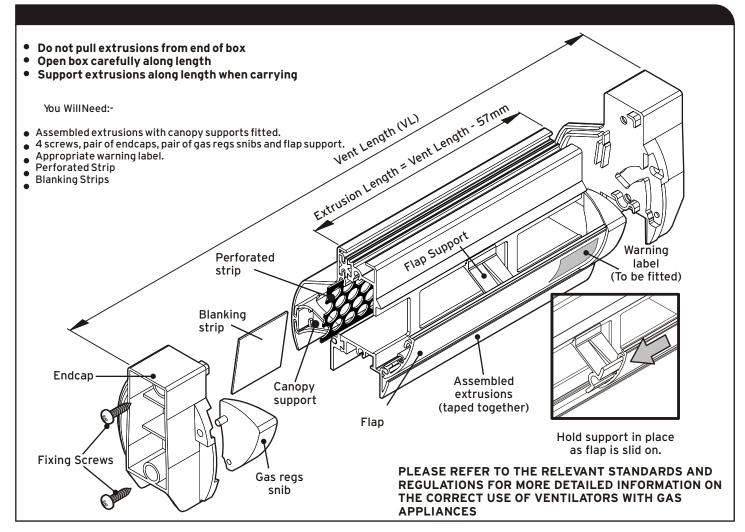

## Gas Regulations Ventilator

- Cut assembled extrusions together, starting from non-taped end. Ensure all are the same length and cut square.
- 2. Cut perforated strip to same length as extrusions and ensure it is cut square.
- 3. Cut blanking strip to required length as specified (see table), again ensuring it is cut square.
- 4. Remove flap. See table to ascertain required number of flap supports and affix them as per the following:
- For 1 support: Fit in a central position in the channel.
- For 2 supports: Fit one in first complete slot from each end of channel.
- For 3 supports: Fit one in first complete slot from each end of channel and one in a central position.
- 5. Slide flap back into position. As each individual flap support is fitted, ensure they are positioned correctly.
- 6. Fit one snib to end of flap, and screw on corresponding end cap.
- 7. Slide perforated strip and blanking strip into the same groove as per diagram.
- 8. Ensure a canopy support is fitted approximately every 200 mm when using a plastic hood (300 mm for aluminium).

9. Fit remaining Gas Regs snib, then screw on remaining end cap.

## **AFFIX WARNING LABEL!**

NB See separate instruction sheet for glazing the ventilator

| Blanking Strip Details    |                                                   |                  |                                                                     |
|---------------------------|---------------------------------------------------|------------------|---------------------------------------------------------------------|
| Air Opening<br>Regd (mm²) | Vent Length<br>VL (mm)                            | Flap<br>Supports | Blanking<br>Strip Length Reqd                                       |
| 4000                      | 268 - 303<br>304 - 434<br>435 - 789<br>790 - 1527 | 1<br>1<br>2<br>3 | No Strip Reqd<br>VL minus 264mm<br>VL minus 264mm<br>VL minus 264mm |
| 5000                      | 315 - 353<br>354 - 434<br>435 - 789<br>790 - 1527 | 1<br>1<br>2<br>3 | No Strip Reqd<br>VL minus 314mm<br>VL minus 314mm<br>VL minus 314mm |
| 7500                      | 455 - 480<br>481 - 789<br>790 - 1527              | 2<br>2<br>3      | No Strip Reqd<br>VL minus 441mm<br>VL minus 441mm                   |
| 10000                     | 574 - 606<br>607 - 789<br>790 - 1527              | 2<br>2<br>3      | No Strip Reqd<br>VL minus 567mm<br>VL minus 567mm                   |
| 11000                     | 621 - 656<br>657 - 789<br>790 - 1527              | 2<br>2<br>3      | No Strip Reqd<br>VL minus 617mm<br>VL minus 617mm                   |