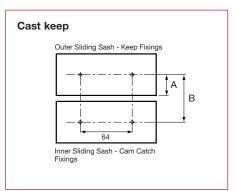

| Product                          | Product Code |
|----------------------------------|--------------|
| Alliance Cam Catch – non-locking | TL100DM      |
| Alliance Cam Catch – key locking | TL100        |
| Standard Cast Keep               | TL120        |
| Wide Cast Keep                   | TL121        |
| 17mm Pressed Steel Keep          | TL122        |
| 30.5mm Pressed Steel Keep        | TL124        |
| 38mm Pressed Steel Keep          | TL125        |

## More information

enquiries@titon.co.uk / 01206 713801

| Cast Keep          |     |    | Pressed Metal Keeps       |      |
|--------------------|-----|----|---------------------------|------|
| Product            | A'  | B' | Product                   | C'   |
| Standard Cast Keep | 4.5 | 30 | 17mm Pressed Steel Keep   | 17   |
| Wide Cast Keep     | 9.5 | 35 | 30.5mm Pressed Steel Keep | 30.5 |
|                    |     |    | 38mm Pressed Steel Keep   | 38   |