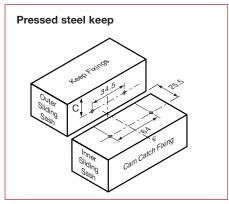

| Product                          | Product Code |
|----------------------------------|--------------|
| Alliance Cam Catch – non-locking | TL100DM      |
| Alliance Cam Catch – key locking | TL100        |
| Standard Cast Keep               | TL120        |
| Wide Cast Keep                   | TL121        |
| 17mm Pressed Steel Keep          | TL122        |
| 30.5mm Pressed Steel Keep        | TL124        |
| 38mm Pressed Steel Keep          | TL125        |

## More information

enquiries@titon.co.uk / 01206 713801

| Cast Keep          |     |    | Pressed Metal Keeps       |      |
|--------------------|-----|----|---------------------------|------|
| Product            | A'  | B' | Product                   | C'   |
| Standard Cast Keep | 4.5 | 30 | 17mm Pressed Steel Keep   | 17   |
| Wide Cast Keep     | 9.5 | 35 | 30.5mm Pressed Steel Keep | 30.5 |
|                    |     |    | 38mm Pressed Steel Keep   | 38   |