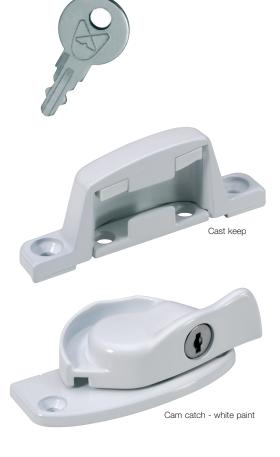

Alliance with cast keep

# Features and Benefits

- → Locking or non-locking versions
- → Front facing lock
- → Spring loaded to ensure sash clearance
- → Various keep designs available
- → Capable of achieving PAS 24 (dependent on window design)
- → Interlocking design for increased security
- → Available in painted or plated finishes

| Product                          | Product Code |
|----------------------------------|--------------|
| Alliance Cam Catch – non-locking | TL100DM      |
| Alliance Cam Catch – key locking | TL100        |
| Standard Cast Keep               | TL120        |
| Wide Cast Keep                   | TL121        |
| 17mm Pressed Steel Keep          | TL122        |
| 30.5mm Pressed Steel Keep        | TL124        |
| 38mm Pressed Steel Keep          | TL125        |