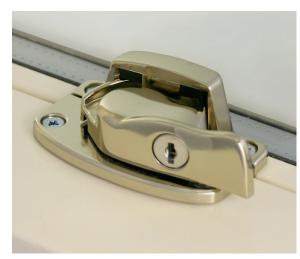

## Suitable for:

Alliance is a security cam catch capable of achieving PAS 24 (dependent on window design), with a front facing lock.

Alliance is suitable for all vertical sliding windows made from PVCu or timber and has various flat and cast keep designs suitable for all profiles. Available in a variety of plated or painted finishes.

Alliance with cast keep

# Features and Benefits

- → Locking or non-locking versions
- → Front facing lock
- → Spring loaded to ensure sash clearance
- → Various keep designs available
- → Capable of achieving PAS 24 (dependent on window design)
- → Interlocking design for increased security
- → Available in painted or plated finishes