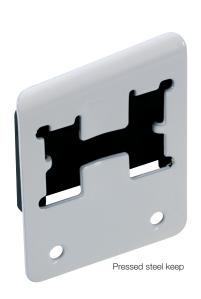

| Product                          | Product Code |
|----------------------------------|--------------|
| Alliance Cam Catch – non-locking | TL100DM      |
| Alliance Cam Catch – key locking | TL100        |
| Standard Cast Keep               | TL120        |
| Wide Cast Keep                   | TL121        |
| 17mm Pressed Steel Keep          | TL122        |
| 30.5mm Pressed Steel Keep        | TL124        |
| 38mm Pressed Steel Keep          | TL125        |

## More information

enquiries@titon.co.uk / 01206 713801

| Cast Keep          |     |    | Pressed Metal Keeps       |      |
|--------------------|-----|----|---------------------------|------|
| Product            | A'  | B' | Product                   | C'   |
| Standard Cast Keep | 4.5 | 30 | 17mm Pressed Steel Keep   | 17   |
| Wide Cast Keep     | 9.5 | 35 | 30.5mm Pressed Steel Keep | 30.5 |
|                    |     |    | 38mm Pressed Steel Keep   | 38   |