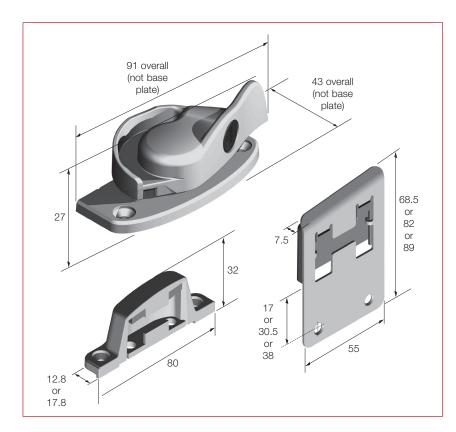

| Product                          | Product Code |
|----------------------------------|--------------|
| Alliance Cam Catch – non-locking | TL100DM      |
| Alliance Cam Catch – key locking | TL100        |
| Standard Cast Keep               | TL120        |
| Wide Cast Keep                   | TL121        |
| 17mm Pressed Steel Keep          | TL122        |
| 30.5mm Pressed Steel Keep        | TL124        |
| 38mm Pressed Steel Keep          | TL125        |

## More information

enquiries@titon.co.uk / 01206 713801

| Cast Keep          |     |    | Pressed Metal Keeps       |      |
|--------------------|-----|----|---------------------------|------|
| Product            | A'  | B' | Product                   | C'   |
| Standard Cast Keep | 4.5 | 30 | 17mm Pressed Steel Keep   | 17   |
| Wide Cast Keep     | 9.5 | 35 | 30.5mm Pressed Steel Keep | 30.5 |
|                    |     |    | 38mm Pressed Steel Keep   | 38   |