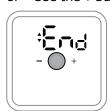

5. Press main button to confirm the setting

6. Keep pressing the + button to get to the End and then the main button to confirm exit.

Keep pressing the + button to get to the End and then the main button to confirm exit.