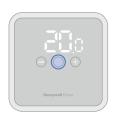

### Handling

The HRV Cool Plus™ digital thermostat has a slim, modern design with simple functionality. It has Easy-to-read, energy-efficient LED-based display that turns off when the screen is not in use. The simple controls are via backlight captive touch buttons.

## Operation

- Set Temperature Adjust 1
- 2 Wireless signal (DT4R only)
- 3 Low battery
- Alert 4
- Room Temperature 5
- 6 Wake Up / Select

- 7 Adjust Temperature / Settings
- OFF Mode 8
- 9 ECO Mode
- Heating Demand 10
- Cooling Demand 11