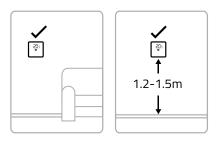

# Thermostat (TP760)

- Instructions

### Handling

The HRV Cool Plus™ digital thermostat has a slim, modern design with simple functionality. It has Easy-to-read, energy-efficient LED-based display that turns off when the screen is not in use. The simple controls are via backlight captive touch buttons.



#### Installation

Positioning









### Mounting



## Wiring



## Operation



- Set Temperature Adjust 1
- 2 Wireless signal (DT4R only)
- 3 Low battery
- Alert 4
- Room Temperature 5
- 6 Wake Up / Select

- 7 Adjust Temperature / Settings
- OFF Mode 8
- 9 ECO Mode
- Heating Demand 10
- Cooling Demand 11

## **Change to Cooling mode**



1. Press and hold main button for 5 secs to get into the setup screen.



Press again to get into the heating/cooling options



3. Press again to adjust the settings.



4. Use the + button to select Cooling



5. Press main button to confirm the setting



6. Keep pressing the + button to get to the End and then the main button to confirm exit.

#### Increase minimum On and Off time to 5mins (Default 1min)



1. Press and hold main button for 5 secs to get into the setup screen.