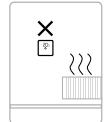

# Thermostat (TP760)

- Instructions

### Handling

The HRV Cool Plus™ digital thermostat has a slim, modern design with simple functionality. It has Easy-to-read, energy-efficient LED-based display that turns off when the screen is not in use. The simple controls are via backlight captive touch buttons.



#### Installation

Positioning









### Mounting



## Wiring



## Operation



- Set Temperature Adjust 1
- 2 Wireless signal (DT4R only)
- 3 Low battery
- Alert 4
- Room Temperature 5
- 6 Wake Up / Select

- 7 Adjust Temperature / Settings
- OFF Mode 8
- 9 ECO Mode
- Heating Demand 10
- Cooling Demand 11

## **Change to Cooling mode**



1. Press and hold main button for 5 secs to get into the setup screen.



Press again to get into the heating/cooling options



3. Press again to adjust the settings.



4. Use the + button to select Cooling



5. Press main button to confirm the setting



6. Keep pressing the + button to get to the End and then the main button to confirm exit.

#### Increase minimum On and Off time to 5mins (Default 1min)



1. Press and hold main button for 5 secs to get into the setup screen.