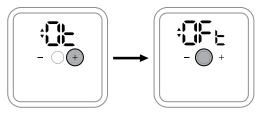

#### Increase minimum On and Off time to 5mins (Default 1min)

1. Press and hold main button for 5 secs to get into the setup screen.

Press again to get options screen. 2.

Use the + button to select Minimum On Time and the main button to adjust.

Use the + button to increase the time from 1 to 5mins and the main button to confirm the setting.

Use the + button to select Minimum Off Time and the main button to adjust.

Use the + button to increase the time from 1 to 5mins and the main button to confirm the setting.

Keep pressing the + button to get to the End and then the main button to confirm exit.