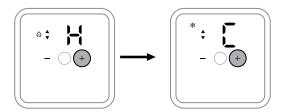

## **Change to Cooling mode**

1. Press and hold main button for 5 secs to get into the setup screen.

Press again to get into the heating/cooling options

3. Press again to adjust the settings.

4. Use the + button to select Cooling