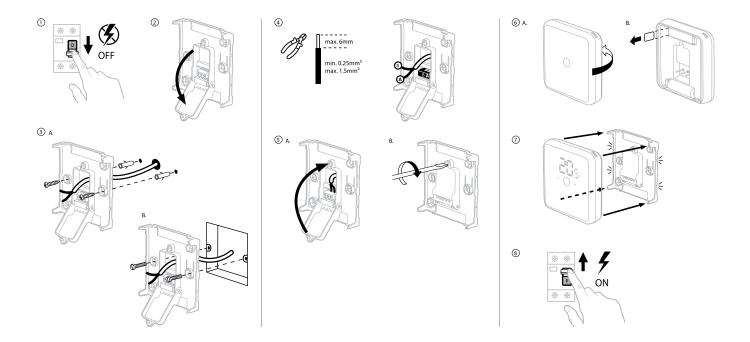

# Thermostat (TP760)

- Instructions

### Handling

The HRV Cool Plus™ digital thermostat has a slim, modern design with simple functionality. It has Easy-to-read, energy-efficient LED-based display that turns off when the screen is not in use. The simple controls are via backlight captive touch buttons.



#### Installation

Positioning









### Mounting



## Wiring



## Operation



- Set Temperature Adjust 1
- 2 Wireless signal (DT4R only)
- 3 Low battery
- Alert 4
- Room Temperature 5
- 6 Wake Up / Select

- 7 Adjust Temperature / Settings
- OFF Mode 8
- 9 ECO Mode
- Heating Demand 10
- Cooling Demand 11

## **Change to Cooling mode**



1. Press and hold main button for 5 secs to get into the setup screen.



Press again to get into the heating/cooling options



3. Press again to adjust the settings.



4. Use the + button to select Cooling



5. Press main button to confirm the setting



6. Keep pressing the + button to get to the End and then the main button to confirm exit.

#### Increase minimum On and Off time to 5mins (Default 1min)



1. Press and hold main button for 5 secs to get into the setup screen.



Press again to get