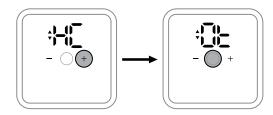

## **Change to Cooling mode**

1. Press and hold main button for 5 secs to get into the setup screen.

Press again to get into the heating/cooling options

3. Press again to adjust the settings.

4. Use the + button to select Cooling

5. Press main button to confirm the setting

6. Keep pressing the + button to get to the End and then the main button to confirm exit.