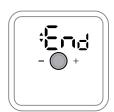

5. Press main button to confirm the setting

6. Keep pressing the + button to get to the End and then the main button to confirm exit.

Keep pressing the + button to get to the End and then the main button to confirm exit.