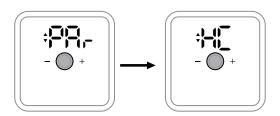

## **Change to Cooling mode**

1. Press and hold main button for 5 secs to get into the setup screen.

Press again to get into the heating/cooling options

3. Press again to adjust the settings.

4. Use the + button to select Cooling