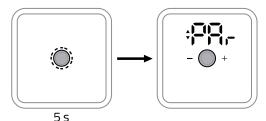

## **Change to Cooling mode**

1. Press and hold main button for 5 secs to get into the setup screen.

Press again to get into the heating/cooling options

3. Press again to adjust the settings.

4. Use the + button to select Cooling

#### Increase minimum On and Off time to 5mins (Default 1min)

1. Press and hold main button for 5 secs to get into the setup screen.

Press again to get options screen. 2.

Use the + button to select Minimum On Time and the main button to adjust.