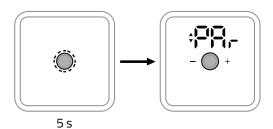

## **Change to Cooling mode**

1. Press and hold main button for 5 secs to get into the setup screen.

Press again to get into the heating/cooling options

3. Press again to adjust the settings.

4. Use the + button to select Cooling