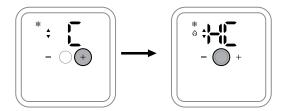

## **Change to Cooling mode**

1. Press and hold main button for 5 secs to get into the setup screen.

Press again to get into the heating/cooling options

3. Press again to adjust the settings.

4. Use the + button to select Cooling

5. Press main button to confirm the setting

6. Keep pressing the + button to get to the End and then the main button to confirm exit.