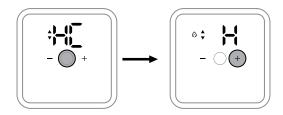

## **Change to Cooling mode**

1. Press and hold main button for 5 secs to get into the setup screen.

Press again to get into the heating/cooling options

3. Press again to adjust the settings.

4. Use the + button to select Cooling