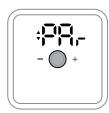

## **Change to Cooling mode**

1. Press and hold main button for 5 secs to get into the setup screen.

Press again to get into the heating/cooling options

3. Press again to adjust the settings.

4. Use the + button to select Cooling

#### Increase minimum On and Off time to 5mins (Default 1min)

1. Press and hold main button for 5 secs to get into the setup screen.

Press again to get options screen. 2.

Use the + button to select Minimum On Time and the main button to adjust.