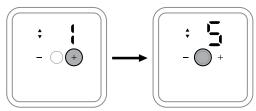

#### Increase minimum On and Off time to 5mins (Default 1min)

1. Press and hold main button for 5 secs to get into the setup screen.

Press again to get options screen. 2.

Use the + button to select Minimum On Time and the main button to adjust.

Use the + button to increase the time from 1 to 5mins and the main button to confirm the setting.

Use the + button to select Minimum Off Time and the main button to adjust.

Use the + button to increase the time from 1 to 5mins and the main button to confirm the setting.

Keep pressing the + button to get to the End and then the main button to confirm exit.