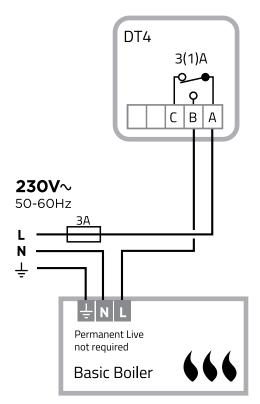

# Thermostat (TP760)

- Instructions

### Handling

The HRV Cool Plus™ digital thermostat has a slim, modern design with simple functionality. It has Easy-to-read, energy-efficient LED-based display that turns off when the screen is not in use. The simple controls are via backlight captive touch buttons.



#### Installation

Positioning









### Mounting



## Wiring



## Operation



- Set Temperature Adjust 1
- 2 Wireless signal (DT4R only)
- 3 Low battery
- Alert 4
- Room Temperature 5
- 6 Wake Up / Select

- 7 Adjust Temperature / Settings
- OFF Mode 8
- 9 ECO Mode
- Heating Demand 10
- Cooling Demand 11

## **Change to Cooling mode**



1. Press and hold main button for 5 secs to get into the setup screen.



Press again to get into the heating/cooling options



3. Press again to adjust the settings.



4. Use the + button to select Cooling



5. Press main button to confirm the setting



6. Keep pressing the + button to get to the End and then the main button to confirm exit.

#### Increase minimum On and Off time to 5mins (Default 1min)



1. Press and hold main button for 5 secs to get into the setup screen.



Press again to get options scre