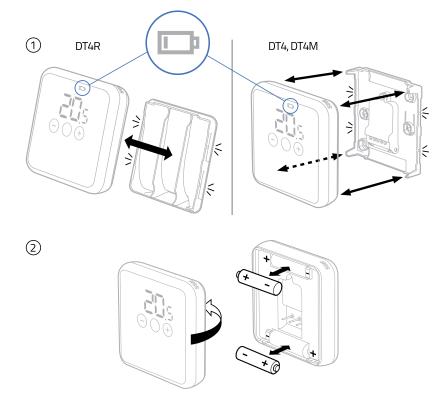

the setup screen.



Press again to get options screen. 2.



Use the + button to select Minimum On Time and the main button to adjust.



Use the + button to increase the time from 1 to 5mins and the main button to confirm the setting.



Use the + button to select Minimum Off Time and the main button to adjust.



Use the + button to increase the time from 1 to 5mins and the main button to confirm the setting.



Keep pressing the + button to get to the End and then the main button to confirm exit.

#### Current room temperature and set point adjustment



1. Single press of main button shows current room temperature..



2. Single press then the +/- buttons adjusts the set point temperature



3. Double press and you can change from On/Eco/Off using +/- buttons

## **Battery Replace**