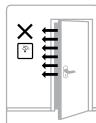

# Thermostat (TP760)

- Instructions

### Handling

The HRV Cool Plus™ digital thermostat has a slim, modern design with simple functionality. It has Easy-to-read, energy-efficient LED-based display that turns off when the screen is not in use. The simple controls are via backlight captive touch buttons.



#### Installation

Positioning









### Mounting



## Wiring



## Operation



- Set Temperature Adjust 1
- 2 Wireless signal (DT4R only)
- 3 Low battery
- Alert 4
- Room Temperature 5
- 6 Wake Up / Select

- 7 Adjust Temperature / Settings
- OFF Mode 8
- 9 ECO Mode
- Heating Demand 10
- Cooling Demand 11

## **Change to Cooling mode**



1. Press and hold main button for 5 secs to get into the setup screen.



Press again to get into the heating/cooling options



3. Press again to adjust the settings.



4. Use the + button to select Cooling



5. Press main button to confirm the setting



6. Keep pressing the + button to get to the End and then the main button to confirm exit.

#### Increase minimum On and Off time to 5mins (Default 1min)



1. Press and hold main button for 5 secs to get into the setup screen.