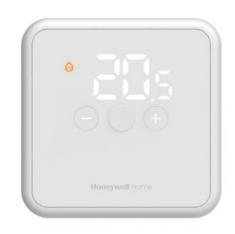

## Operation

- Set Temperature Adjust 1
- 2 Wireless signal (DT4R only)
- 3 Low battery
- Alert 4
- Room Temperature 5
- 6 Wake Up / Select

- 7 Adjust Temperature / Settings
- OFF Mode 8
- 9 ECO Mode
- Heating Demand 10
- Cooling Demand 11