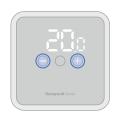

### Handling

The HRV Cool Plus™ digital thermostat has a slim, modern design with simple functionality. It has Easy-to-read, energy-efficient LED-based display that turns off when the screen is not in use. The simple controls are via backlight captive touch buttons.

## Operation

- Set Temperature Adjust 1
- 2 Wireless signal (DT4R only)
- 3 Low battery
- Alert 4
- Room Temperature 5
- 6 Wake Up / Select

- 7 Adjust Temperature / Settings
- OFF Mode 8
- 9 ECO Mode
- Heating Demand 10
- Cooling Demand 11