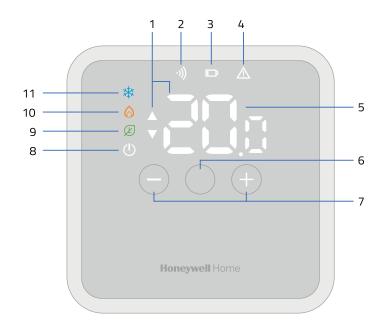

## Operation

- Set Temperature Adjust 1
- 2 Wireless signal (DT4R only)
- 3 Low battery
- Alert 4
- Room Temperature 5
- 6 Wake Up / Select

- 7 Adjust Temperature / Settings
- OFF Mode 8
- 9 ECO Mode
- Heating Demand 10
- Cooling Demand 11