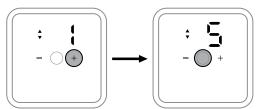

#### Increase minimum On and Off time to 5mins (Default 1min)

1. Press and hold main button for 5 secs to get into the setup screen.

Press again to get options screen. 2.

Use the + button to select Minimum On Time and the main button to adjust.

Use the + button to increase the time from 1 to 5mins and the main button to confirm the setting.

Use the + button to select Minimum Off Time and the main button to adjust.

Use the + button to increase the time from 1 to 5mins and the main button to confirm the setting.

Keep pressing the + button to get to the End and then the main button to confirm exit.