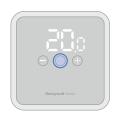

## Operation

- Set Temperature Adjust 1
- 2 Wireless signal (DT4R only)
- 3 Low battery
- Alert 4
- Room Temperature 5
- 6 Wake Up / Select

- 7 Adjust Temperature / Settings
- OFF Mode 8
- 9 ECO Mode
- Heating Demand 10
- Cooling Demand 11

#### Current room temperature and set point adjustment

1. Single press of main button shows current room temperature..

2. Single press then the +/- buttons adjusts the set point temperature

3. Double press and you can change from On/Eco/Off using +/- buttons